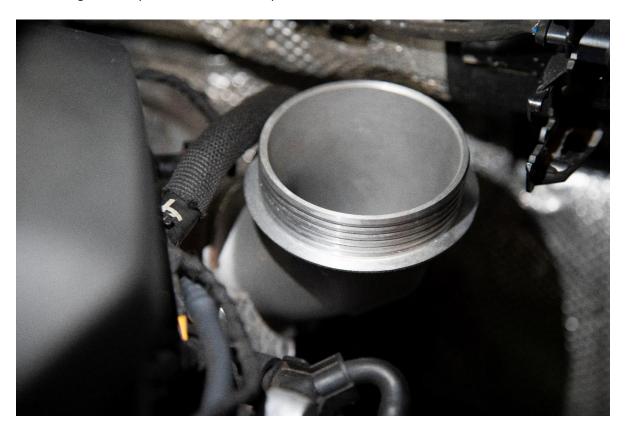

3. Using a 7mm socket or flat bladed screwdriver loosen the hose clamp and remove the hose from situ.

4. Locate the turbo elbow, towards the front of the elbow is a T30 torx fastener.

5. Using a T30 torx drive and suitable rachet remove the fastener that holds the turbo elbow in position.

6. Rotate the elbow in a clockwise direction, the elbow can then be removed from situ.

7. Remove the o-ring from the OEM elbow and fit onto the Forge Motorsport item as pictured below.

8. Fit the Forge Motorsport turbo elbow into position and rotate anti clockwise.