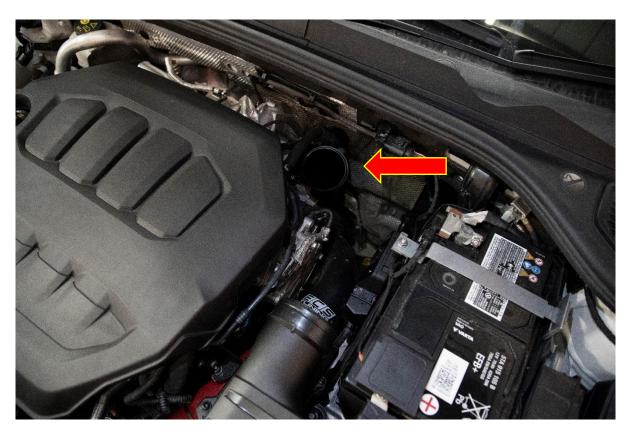

## **TOOLS NEEDED:**

Hose Clamp removal tool/Long nose pliers 7mm Ratchet and suitable extension T30 Torx Driver 1. Raise the bonnet on the vehicle and locate the airbox and inlet hose.

2. Using a hose clamp removal tool, slide back the hose clamp as pictured below and disconnect the inlet hose from the airbox.