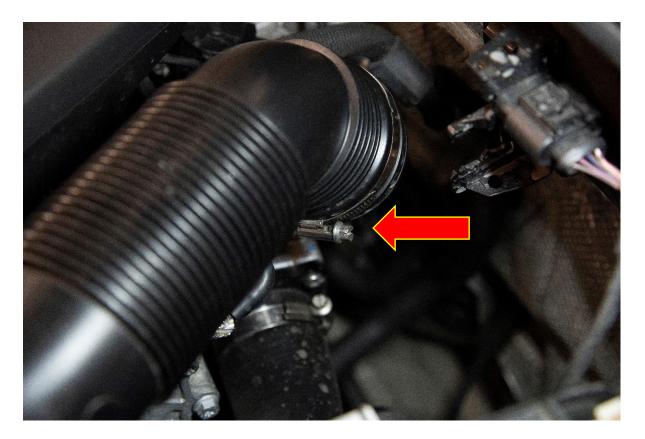

3. Using a 7mm socket or flat bladed screwdriver loosen the hose clamp and remove the hose from situ.

4. Locate the turbo elbow, towards the front of the elbow is a T30 torx fastener.

5. Using a T30 torx drive and suitable rachet remove the fastener that holds the turbo elbow in position.