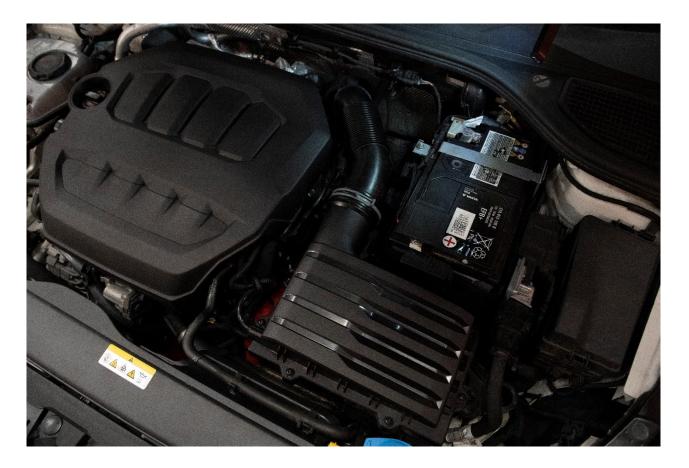

## **TOOLS NEEDED:**

Hose Clamp removal tool/Long nose pliers 7mm Ratchet and suitable extension T30 Torx Driver 1. Raise the bonnet on the vehicle and locate the airbox and inlet hose.

2. Using a hose clamp removal tool, slide back the hose clamp as pictured below and disconnect the inlet hose from the airbox.