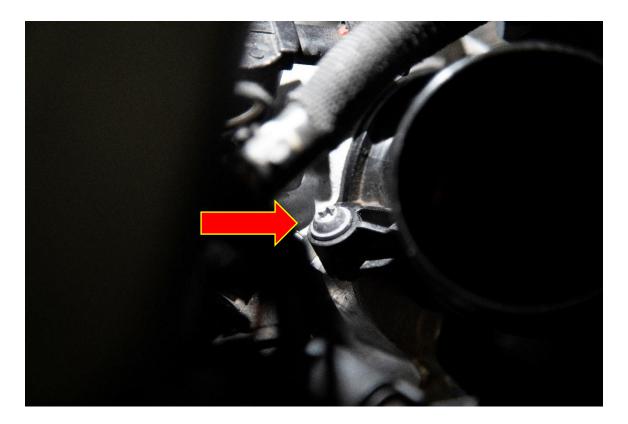

3. Using a 7mm socket or flat bladed screwdriver loosen the hose clamp and remove the hose from situ.

4. Locate the turbo elbow, towards the front of the elbow is a T30 torx fastener.

5. Using a T30 torx drive and suitable rachet remove the fastener that holds the turbo elbow in position.