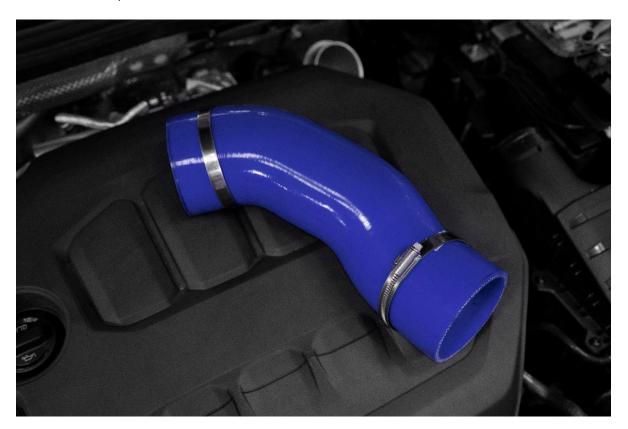

6. Rotate the elbow in a clockwise direction, the elbow can then be removed from situ.

7. Remove the o-ring from the OEM elbow and fit onto the Forge Motorsport item as pictured below.

8. Fit the Forge Motorsport turbo elbow into position and rotate anti clockwise.

9. Fit the hose clamps onto the hose.

- 10. Fit the hose into position then using a 7mm hose clamp, tighten the junction at the turbo elbow end first.
- 11. Pull the hose towards the airbox junction then tighten the second hose camp with your 7mm rachet and suitable drive or flat bladed screwdriver.