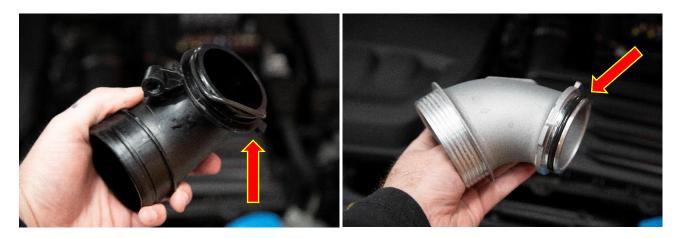

6. Rotate the elbow in a clockwise direction, the elbow can then be removed from situ.

7. Remove the o-ring from the OEM elbow and fit onto the Forge Motorsport item as pictured below.

8. Fit the Forge Motorsport turbo elbow into position and rotate anti clockwise.