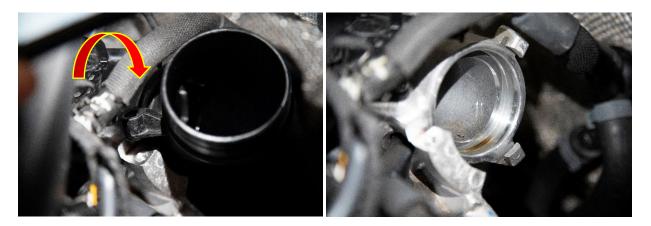

6. Rotate the elbow in a clockwise direction, the elbow can then be removed from situ.

7. Remove the o-ring from the OEM elbow and fit onto the Forge Motorsport item as pictured below.

8. Fit the Forge Motorsport turbo elbow into position and rotate anti clockwise.