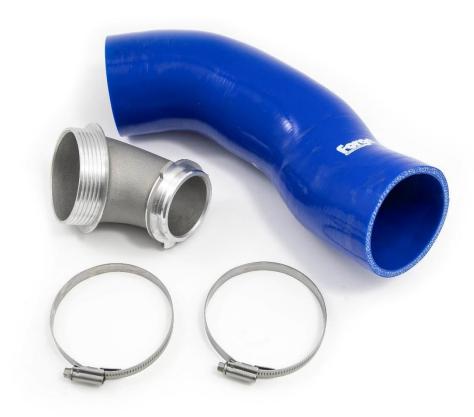

6. Rotate the elbow in a clockwise direction, the elbow can then be removed from situ.

7. Remove the o-ring from the OEM elbow and fit onto the Forge Motorsport item as pictured below.

8. Fit the Forge Motorsport turbo elbow into position and rotate anti clockwise.