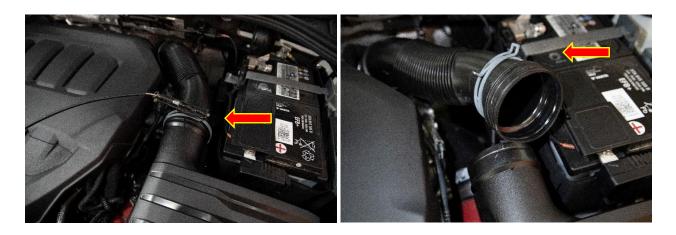

## **TOOLS NEEDED:**

Hose Clamp removal tool/Long nose pliers 7mm Ratchet and suitable extension T30 Torx Driver 1. Raise the bonnet on the vehicle and locate the airbox and inlet hose.

2. Using a hose clamp removal tool, slide back the hose clamp as pictured below and disconnect the inlet hose from the airbox.

3. Using a 7mm socket or flat bladed screwdriver loosen the hose clamp and remove the hose from situ.

4. Locate the turbo elbow, towards the front of the elbow is a T30 torx fastener.

5. Using a T30 torx drive and suitable rachet remove the fastener that holds the turbo elbow in position.