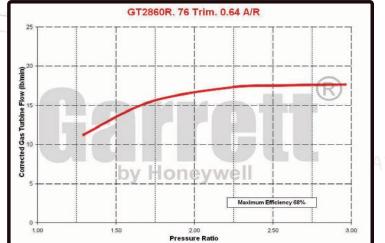

## GT2860R

24/20

| GT2860R |   |           | COMPRESSOR  |             |      |      | TURBINE |      |      |
|---------|---|-----------|-------------|-------------|------|------|---------|------|------|
| Turbo P | N | CHRA PN   | Ind Whl Dia | Exd Whl Dia | Trim | A/R  | Whl Dia | Trim | A/R  |
| 707160- | 5 | 446179-51 | 47.2mm      | 60.1mm      | 62   | 0.60 | 53.9mm  | 76   | 0.64 |