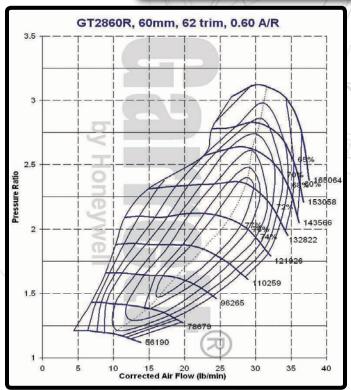

## GT2860R

24/20

| GT2860R |   |           | COMPRESSOR  |             |      |      | TURBINE |      |      |
|---------|---|-----------|-------------|-------------|------|------|---------|------|------|
| Turbo P | N | CHRA PN   | Ind Whl Dia | Exd Whl Dia | Trim | A/R  | Whl Dia | Trim | A/R  |
| 707160- | 5 | 446179-51 | 47.2mm      | 60.1mm      | 62   | 0.60 | 53.9mm  | 76   | 0.64 |