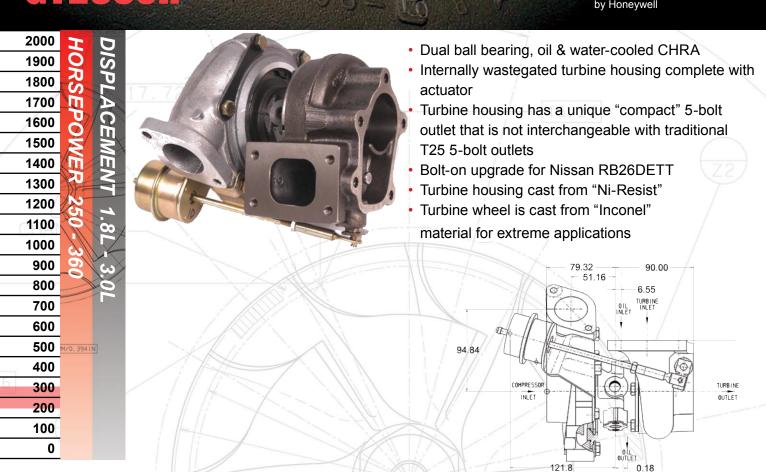

## GT2860R

24/20

| GT2860R |   |           | COMPRESSOR  |             |      |      | TURBINE |      |      |
|---------|---|-----------|-------------|-------------|------|------|---------|------|------|
| Turbo P | N | CHRA PN   | Ind Whl Dia | Exd Whl Dia | Trim | A/R  | Whl Dia | Trim | A/R  |
| 707160- | 5 | 446179-51 | 47.2mm      | 60.1mm      | 62   | 0.60 | 53.9mm  | 76   | 0.64 |