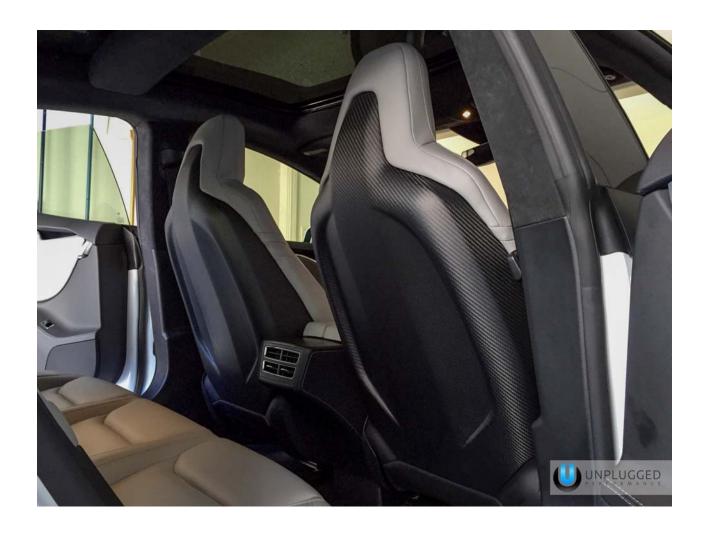

www.unpluggedperformance.com

- 3. Once the trim is loose, begin pulling the leather away from the seat frame. Continue prying around the perimeter of the seat until the leather is completely separated from the seam of the seat frame.
- 4. After the upholstery is completely free of the seat, test fit the Unplugged Performance Carbon Fiber Seat Back and note the correct positioning.
- 5. Once the final location for the Seat Back determined, remove the backing from the double-sided tape.
- 6. Carefully fit the U.P. Seat Back to the OEM seat. Once properly located, press firmly along the taped areas, maintaining pressure for at least 30 seconds to 1 minute.