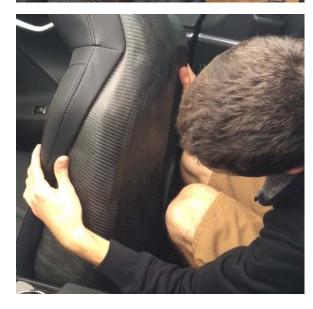

7. To replace the OEM leather trim attachment strip, begin around the top of the seat.

8. Press the trim strip firmly into the slot / seam around the seat back.

9. Continue pressing firmly around the perimeter of the seat to ensure the leather is fully tucked into its original position.

- 10. If necessary, you may use the pick tool to tuck in the ends of the leather and trim.
- 11. Enjoy your new high-quality carbon fiber accents!