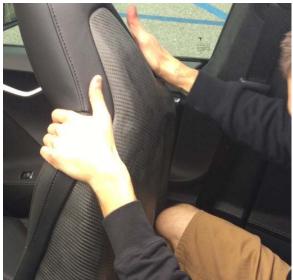

www.unpluggedperformance.com

- 3. Once the trim is loose, begin pulling the leather away from the seat frame. Continue prying around the perimeter of the seat until the leather is completely separated from the seam of the seat frame.
- 4. After the upholstery is completely free of the seat, test fit the Unplugged Performance Carbon Fiber Seat Back and note the correct positioning.
- 5. Once the final location for the Seat Back determined, remove the backing from the double-sided tape.
- 6. Carefully fit the U.P. Seat Back to the OEM seat. Once properly located, press firmly along the taped areas, maintaining pressure for at least 30 seconds to 1 minute.