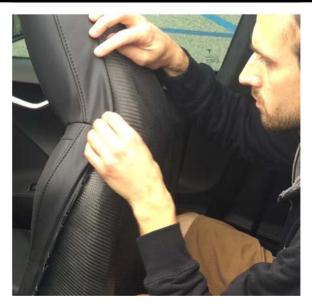

www.unpluggedperformance.com

- 3. Once the trim is loose, begin pulling the leather away from the seat frame. Continue prying around the perimeter of the seat until the leather is completely separated from the seam of the seat frame.
- 4. After the upholstery is completely free of the seat, test fit the Unplugged Performance Carbon Fiber Seat Back and note the correct positioning.
- 5. Once the final location for the Seat Back determined, remove the backing from the double-sided tape.
- 6. Carefully fit the U.P. Seat Back to the OEM seat. Once properly located, press firmly along the taped areas, maintaining pressure for at least 30 seconds to 1 minute.