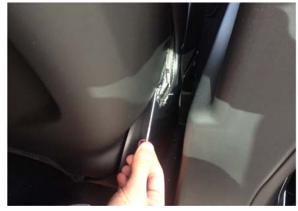

2. Make sure the pick is successfully hooked onto the leather, and begin to firmly pull to release the bead of plastic / rubber trim that holds the upholstery onto the seat frame.

**Unplugged Performance** 3523 Jack Northrop Ave, Hawthorne, CA 90250

www.unpluggedperformance.com

- 3. Once the trim is loose, begin pulling the leather away from the seat frame. Continue prying around the perimeter of the seat until the leather is completely separated from the seam of the seat frame.
- 4. After the upholstery is completely free of the seat, test fit the Unplugged Performance Carbon Fiber Seat Back and note the correct positioning.
- 5. Once the final location for the Seat Back determined, remove the backing from the double-sided tape.
- 6. Carefully fit the U.P. Seat Back to the OEM seat. Once properly located, press firmly along the taped areas, maintaining pressure for at least 30 seconds to 1 minute.