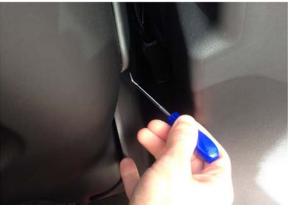

1. On the rear outer edge of the seat, find where the upholstery terminates. Using the small pick tool provided, insert the tip into the area in which the leather tucks behind the plastic of the OEM seat back.

2. Make sure the pick is successfully hooked onto the leather, and begin to firmly pull to release the bead of plastic / rubber trim that holds the upholstery onto the seat frame.

**Unplugged Performance** 3523 Jack Northrop Ave, Hawthorne, CA 90250