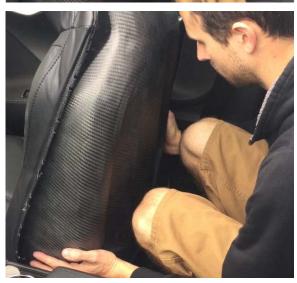

1. On the rear outer edge of the seat, find where the upholstery terminates. Using the small pick tool provided, insert the tip into the area in which the leather tucks behind the plastic of the OEM seat back.

2. Make sure the pick is successfully hooked onto the leather, and begin to firmly pull to release the bead of plastic / rubber trim that holds the upholstery onto the seat frame.

**Unplugged Performance** 3523 Jack Northrop Ave, Hawthorne, CA 90250