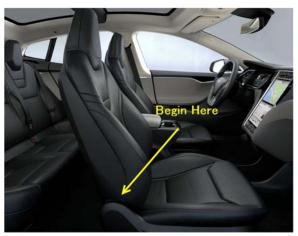

1. On the rear outer edge of the seat, find where the upholstery terminates. Using the small pick tool provided, insert the tip into the area in which the leather tucks behind the plastic of the OEM seat back.