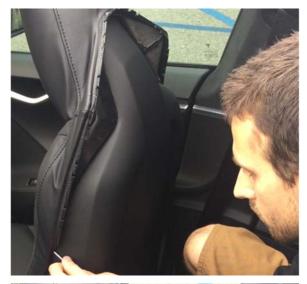

www.unpluggedperformance.com

- 3. Once the trim is loose, begin pulling the leather away from the seat frame. Continue prying around the perimeter of the seat until the leather is completely separated from the seam of the seat frame.
- 4. After the upholstery is completely free of the seat, test fit the Unplugged Performance Carbon Fiber Seat Back and note the correct positioning.
- 5. Once the final location for the Seat Back determined, remove the backing from the double-sided tape.
- 6. Carefully fit the U.P. Seat Back to the OEM seat. Once properly located, press firmly along the taped areas, maintaining pressure for at least 30 seconds to 1 minute.