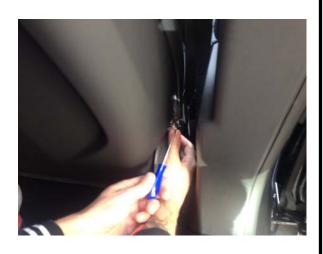

1. On the rear outer edge of the seat, find where the upholstery terminates. Using the small pick tool provided, insert the tip into the area in which the leather tucks behind the plastic of the OEM seat back.

2. Make sure the pick is successfully hooked onto the leather, and begin to firmly pull to release the bead of plastic / rubber trim that holds the upholstery onto the seat frame.

**Unplugged Performance** 3523 Jack Northrop Ave, Hawthorne, CA 90250