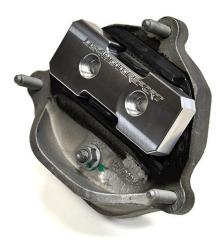

## **Supplied Parts:**

• 034Motorsport Transmission Mount Insert

**Step 4** – Press the shiny new 034Motorsport Transmission Mount Insert into the void. The orientation of the 034Motorsport logo is not important. Or is it? It's not, but it might matter to you.

**Step 5** – Secure the 034Motorsport Transmission Mount Insert using the 10mm triple square bolts you removed in <a href="Step 2">Step 2</a> and torque to 20 Nm. Blue Loctite is recommended. Yes, we provided an anchor link back to <a href="Step 2">Step 2</a> so that you wouldn't get lost. We're nice people like that over here.