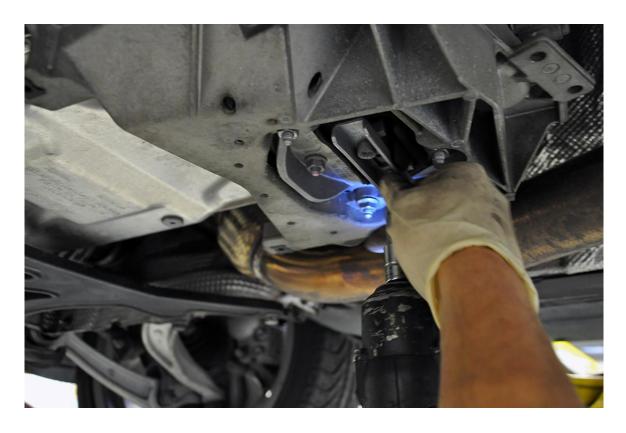

**Step 4** – Press the shiny new 034Motorsport Transmission Mount Insert into the void. The orientation of the 034Motorsport logo is not important. Or is it? It's not, but it might matter to you.

**Step 5** – Secure the 034Motorsport Transmission Mount Insert using the 10mm triple square bolts you removed in <a href="Step 2">Step 2</a> and torque to 20 Nm. Blue Loctite is recommended. Yes, we provided an anchor link back to <a href="Step 2">Step 2</a> so that you wouldn't get lost. We're nice people like that over here.