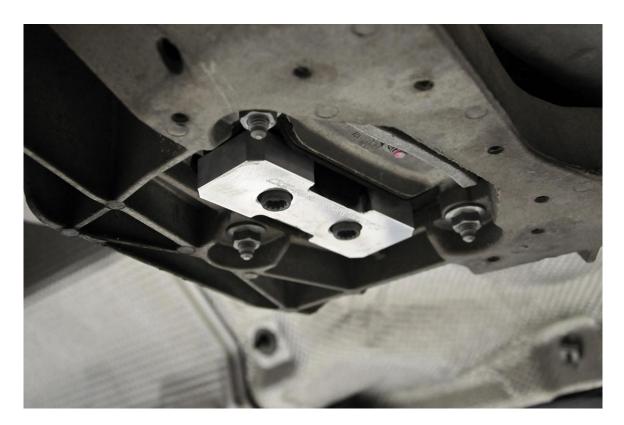

**Step 6** – Marvel at your work.

**Step 7** – Marvel at your work from a different angle.

**Step 8** – Lower your vehicle from the ramps, jackstands, or lift. Drive it.