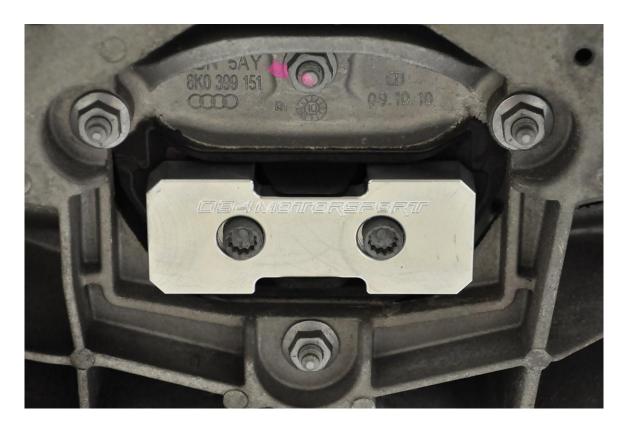

**Step 1** – Locate the transmission mount, and observe the two 10mm triple square bolts in their natural habitat. Be careful to avoid frightening the bolts. It is imperative that the bolts are relaxed and unaware of what is going to happen next.

**Step 2** – Remove the two 10mm triple square bolts from the transmission mount, and remove the small bracket at the bottom. Let the feeling of accomplishment overcome you.

**Step 3** – Observe the exposed transmission mount, and take note of the large void in the rubber. That can't be good for performance, can it? Think of objects you can use to fill the void: old socks, yesterday's newspaper, that weird quinoa stuff that your wife bought for \$20 at Whole Foods, but nobody wants to eat. Panic. Remember that you bought the 034Motorsport Transmission Mount Insert. Feel better.