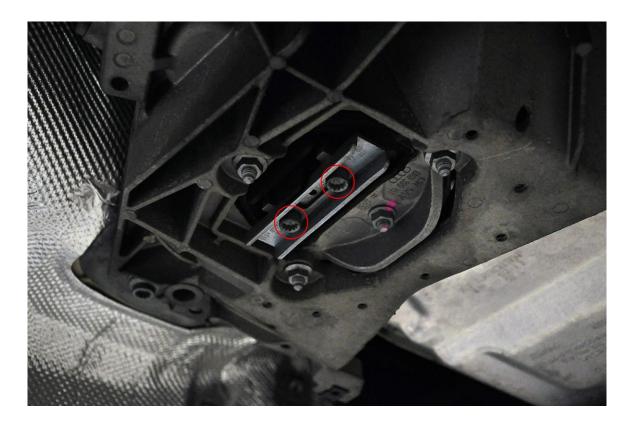

**Step 1** – Locate the transmission mount, and observe the two 10mm triple square bolts in their natural habitat. Be careful to avoid frightening the bolts. It is imperative that the bolts are relaxed and unaware of what is going to happen next.

**Step 2** – Remove the two 10mm triple square bolts from the transmission mount, and remove the small bracket at the bottom. Let the feeling of accomplishment overcome you.

**Step 3** – Observe the exposed transmission mount, and take note of the large void in the rubber. That can't be good for performance, can it? Think of objects you can use to fill the void: old socks, yesterday's newspaper, that weird quinoa stuff that your wife bought for \$20 at Whole Foods, but nobody wants to eat. Panic. Remember that you bought the 034Motorsport Transmission Mount Insert. Feel better.