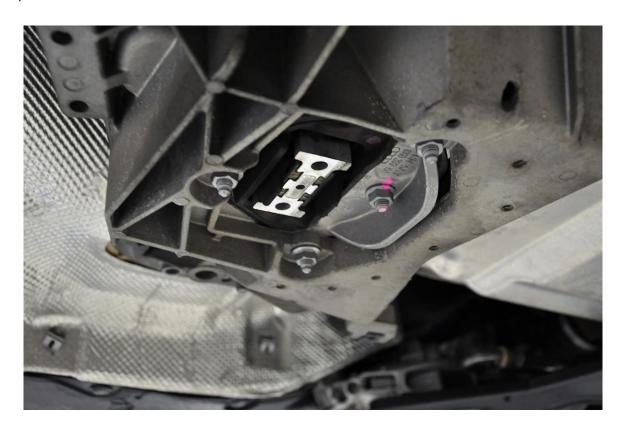

**Step 6** – Marvel at your work.

**Step 7** – Marvel at your work from a different angle.

**Step 8** – Lower your vehicle from the ramps, jackstands, or lift. Drive it.