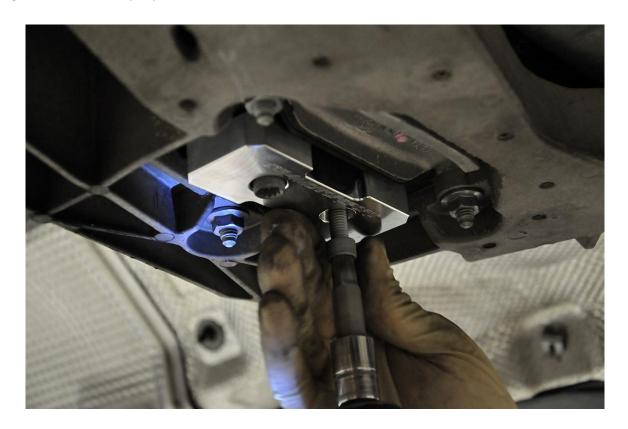

**Step 4** – Press the shiny new 034Motorsport Transmission Mount Insert into the void. The orientation of the 034Motorsport logo is not important. Or is it? It's not, but it might matter to you.

**Step 5** – Secure the 034Motorsport Transmission Mount Insert using the 10mm triple square bolts you removed in <a href="Step 2">Step 2</a> and torque to 20 Nm. Blue Loctite is recommended. Yes, we provided an anchor link back to <a href="Step 2">Step 2</a> so that you wouldn't get lost. We're nice people like that over here.