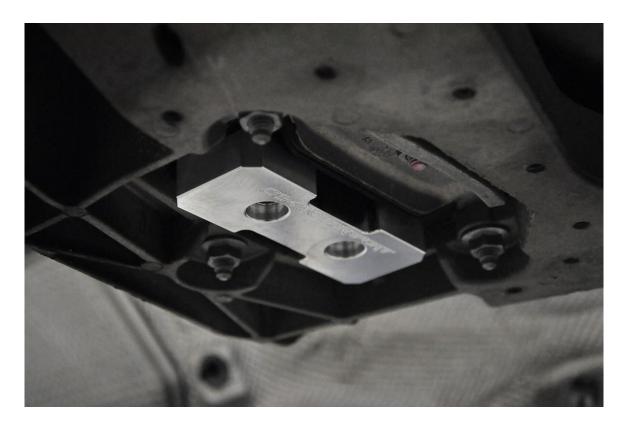

**Step 4** – Press the shiny new 034Motorsport Transmission Mount Insert into the void. The orientation of the 034Motorsport logo is not important. Or is it? It's not, but it might matter to you.

**Step 5** – Secure the 034Motorsport Transmission Mount Insert using the 10mm triple square bolts you removed in <a href="Step 2">Step 2</a> and torque to 20 Nm. Blue Loctite is recommended. Yes, we provided an anchor link back to <a href="Step 2">Step 2</a> so that you wouldn't get lost. We're nice people like that over here.

**Step 6** – Marvel at your work.

**Step 7** – Marvel at your work from a different angle.

**Step 8** – Lower your vehicle from the ramps, jackstands, or lift. Drive it.