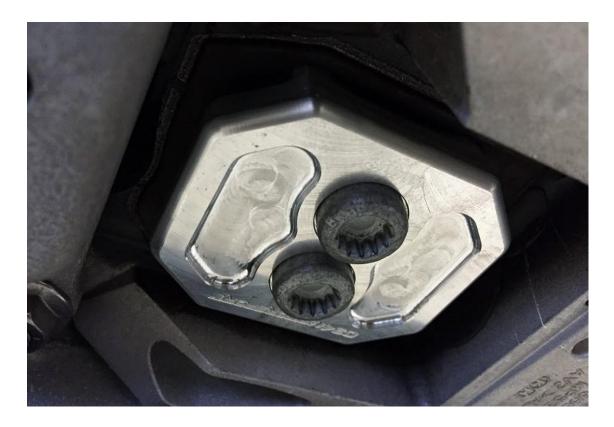

**Step 6** – Marvel at your work.

**Step 7** – Marvel at your work from a different angle.

**Step 8** – Lower your vehicle from the ramps, jackstands, or lift. Drive it.