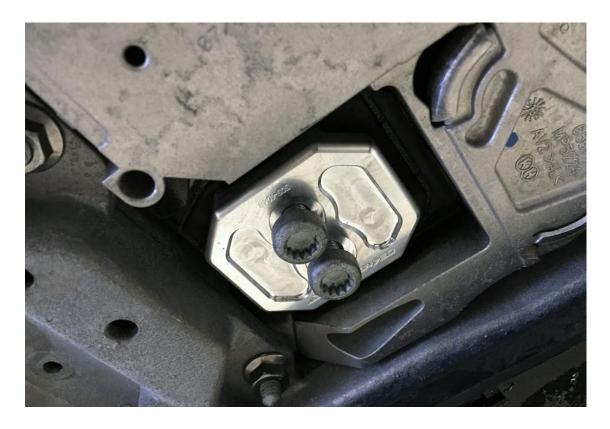

**Step 4** – Press the shiny new 034Motorsport Transmission Mount Insert into the void. The orientation of the 034Motorsport logo is not important. Or is it? It's not, but it might matter to you.

**Step 5** – Secure the 034Motorsport Transmission Mount Insert using the 10mm triple square bolts you removed in <a href="Step 2">Step 2</a> and torque to 20 Nm. Blue Loctite is recommended. Yes, we provided an anchor link back to <a href="Step 2">Step 2</a> so that you wouldn't get lost. We're nice people like that over here.