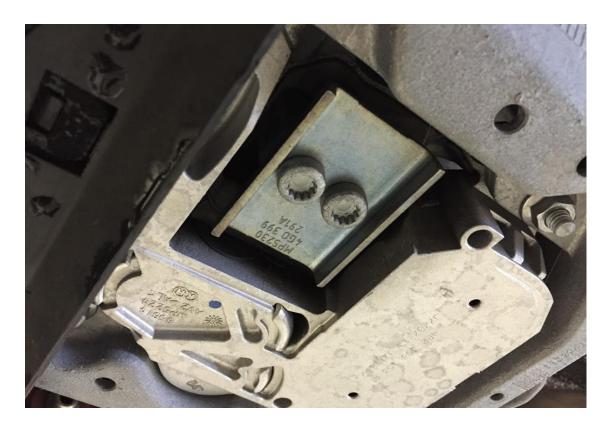

**Step 2** – Remove the two 10mm triple square bolts from the transmission mount, and remove the small bracket at the bottom. Let the feeling of accomplishment overcome you.

**Step 3** – Observe the exposed transmission mount, and take note of the large void in the rubber. That can't be good for performance, can it? Think of objects you can use to fill the void: old socks, yesterday's newspaper, that weird quinoa stuff that your wife bought for \$20 at Whole Foods, but nobody wants to eat. Panic. Remember that you bought the 034Motorsport Transmission Mount Insert. Feel better.