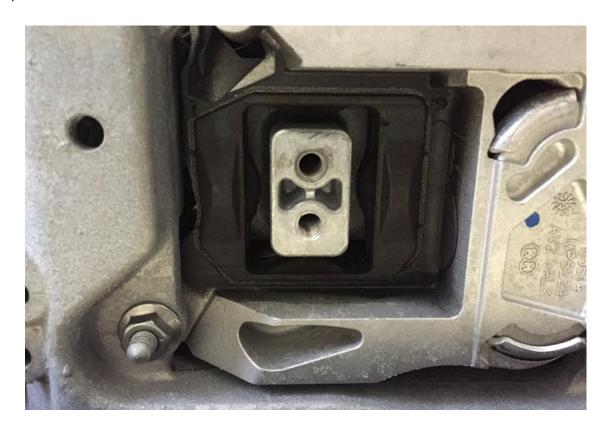

**Step 4** – Press the shiny new 034Motorsport Transmission Mount Insert into the void. The orientation of the 034Motorsport logo is not important. Or is it? It's not, but it might matter to you.

**Step 5** – Secure the 034Motorsport Transmission Mount Insert using the 10mm triple square bolts you removed in <a href="Step 2">Step 2</a> and torque to 20 Nm. Blue Loctite is recommended. Yes, we provided an anchor link back to <a href="Step 2">Step 2</a> so that you wouldn't get lost. We're nice people like that over here.