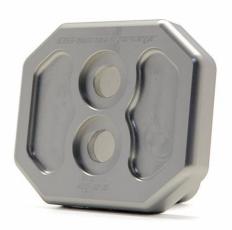

## **Supplied Parts:**

034Motorsport Transmission Mount Insert

**Step 4** – Press the shiny new 034Motorsport Transmission Mount Insert into the void. The orientation of the 034Motorsport logo is not important. Or is it? It's not, but it might matter to you.

**Step 5** – Secure the 034Motorsport Transmission Mount Insert using the 10mm triple square bolts you removed in <a href="Step 2">Step 2</a> and torque to 20 Nm. Blue Loctite is recommended. Yes, we provided an anchor link back to <a href="Step 2">Step 2</a> so that you wouldn't get lost. We're nice people like that over here.