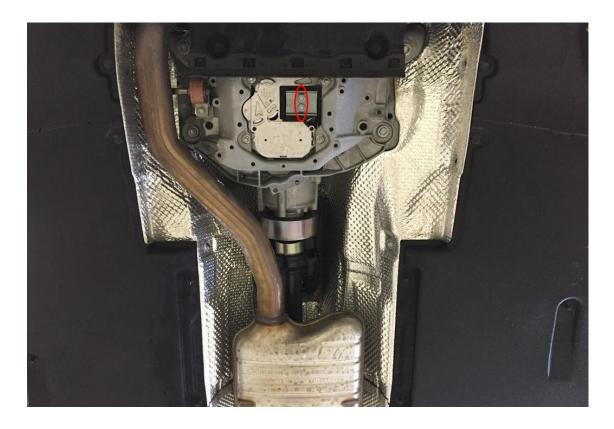

**Step 1** – Locate the transmission mount, and observe the two 10mm triple square bolts in their natural habitat. Be careful to avoid frightening the bolts. It is imperative that the bolts are relaxed and unaware of what is going to happen next.