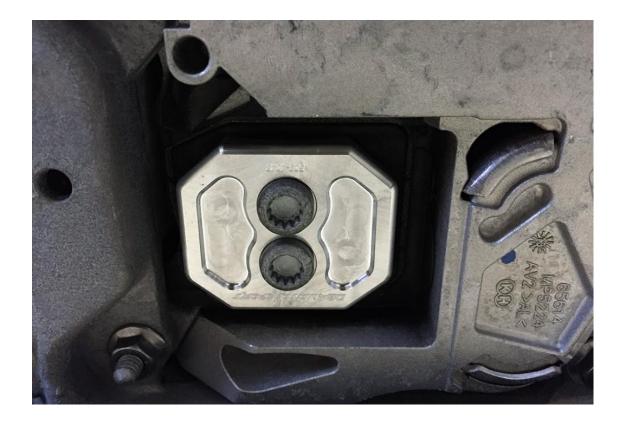

**Step 6** – Marvel at your work.

**Step 7** – Marvel at your work from a different angle.

**Step 8** – Lower your vehicle from the ramps, jackstands, or lift. Drive it.