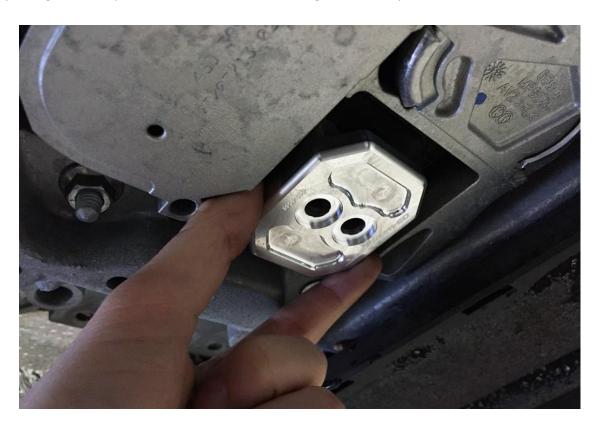

**Step 1** – Locate the transmission mount, and observe the two 10mm triple square bolts in their natural habitat. Be careful to avoid frightening the bolts. It is imperative that the bolts are relaxed and unaware of what is going to happen next.

**Step 2** – Remove the two 10mm triple square bolts from the transmission mount, and remove the small bracket at the bottom. Let the feeling of accomplishment overcome you.

**Step 3** – Observe the exposed transmission mount, and take note of the large void in the rubber. That can't be good for performance, can it? Think of objects you can use to fill the void: old socks, yesterday's newspaper, that weird quinoa stuff that your wife bought for \$20 at Whole Foods, but nobody wants to eat. Panic. Remember that you bought the 034Motorsport Transmission Mount Insert. Feel better.